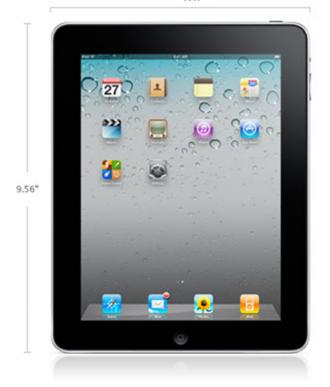

#### iPad

- The model number on the back cover is:
  - A1337 on the iPad (Wi-Fi + 3G)
  - A1219 on the iPad (Wi-Fi)

- Black front bezel
- 30-pin connector
- Standard SIM tray on the iPad (Wi-Fi + 3G)