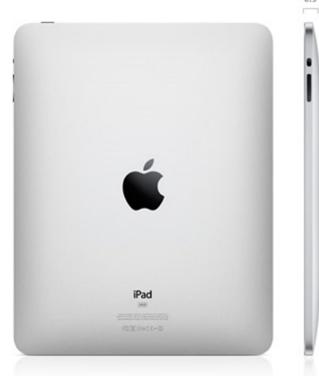

#### iPad

- The model number on the back cover is:
  - A1337 on the iPad (Wi-Fi + 3G)
  - A1219 on the iPad (Wi-Fi)

- Black front bezel
- 30-pin connector
- Standard SIM tray on the iPad (Wi-Fi + 3G)