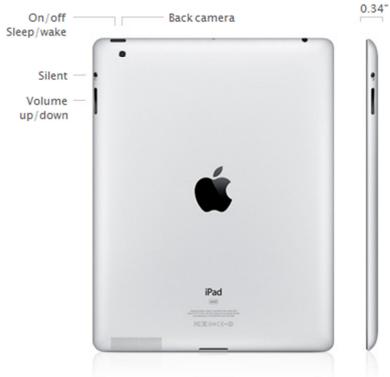

### iPad 2

- The model number on the back cover is:
  - A1397 on the iPad 2 (CDMA model)
  - A1396 on the iPad 2 (GSM model)
- White or black front bezel
- 30-pin connector
- The micro-SIM tray is on the right side on iPad (GSM model only)

FaceTime and rear cameras