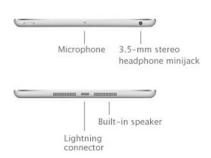

| 2010       | A1219 | 16, 32, and 64 GB |  |  |
|                                                          | iPad (Wi-Fi + 3G)                      | 2010       | A1337 | 16, 32, and 64 GB |  |  |
| * You can find the model number on the iPad's back case. |                                        |            |       |                   |  |  |

### **Identifying features**

#### iPad mini

- The model number on the back cover is:
  - A1432 on the iPad mini Wi-Fi
  - A1454 on the iPad mini Wi-Fi + Cellular
  - A1455 on the iPad mini Wi-Fi + Cellular (MM)
- White or black front bezel
- Silver or slate aluminium housing
- Lightning connector
- The nano-SIM tray is on the left side on iPad mini Wi-Fi + Cellular
- FaceTime HD and iSight cameras







#### iPad mini buttons and connectors





#### iPad (4th generation)

- The model number on the back cover is:
  - A1458 on the iPad (4th generation) Wi-Fi
  - A1459 on the iPad (4th generation) Wi-Fi + Cellular
  - A1460 on the iPad (4th generation) Wi-Fi + Cellular (MM)
- White or black front bezel
- 9.7-inch Retina display
- Lightning connector
- The micro-SIM tray is on the right side on iPad (4th generation) Wi-Fi + Cellular







iPad (4th generation) buttons and connectors





### iPad (3rd generation)

- The model number on the back cover is:
  - A1403 on the iPad (3rd generation) Wi-Fi + Cellular (VZ)
  - A1430 on the iPad (3rd generation) Wi-Fi + Cellular
  - A1416 on the iPad (3rd generation) Wi-Fi
- White or black front bezel
- 30-pin connector
- The micro-SIM tray is on the right side on iPad (3rd generation) Wi-F