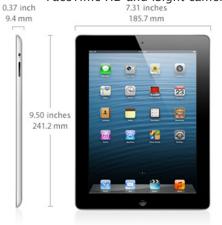

#### iPad (4th generation)

- The model number on the back cover is:
  - A1458 on the iPad (4th generation) Wi-Fi
  - A1459 on the iPad (4th generation) Wi-Fi + Cellular
  - A1460 on the iPad (4th generation) Wi-Fi + Cellular (MM)
- White or black front bezel
- 9.7-inch Retina display
- Lightning connector
- The micro-SIM tray is on the right side on iPad (4th generation) Wi-Fi + Cellular