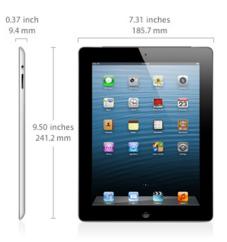

#### iPad (4th generation)

- The model number on the back cover is:
  - A1458 on the iPad (4th generation) Wi-Fi
  - A1459 on the iPad (4th generation) Wi-Fi + Cellular
  - A1460 on the iPad (4th generation) Wi-Fi + Cellular (MM)
- White or black front bezel
- 9.7-inch Retina display
- Lightning connector
- The micro-SIM tray is on the right side on iPad (4th generation) Wi-Fi + Cellular