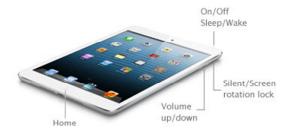

| 2010       | A1219 | 16, 32, and 64 GB |  |  |
|                                                          | iPad (Wi-Fi + 3G)                      | 2010       | A1337 | 16, 32, and 64 GB |  |  |
| * You can find the model number on the iPad's back case. |                                        |            |       |                   |  |  |

### **Identifying features**

#### iPad mini

- The model number on the back cover is:
  - A1432 on the iPad mini Wi-Fi
  - A1454 on the iPad mini Wi-Fi + Cellular
  - A1455 on the iPad mini Wi-Fi + Cellular (MM)
- White or black front bezel
- Silver or slate aluminium housing
- Lightning connector
- The nano-SIM tray is on the left side on iPad mini Wi-Fi + Cellular
- FaceTime HD and iSight cameras







#### iPad mini buttons and connectors





#### iPad (4th generation)

- The model number on the back cover is:
  - A1458 on the iPad (4th generation) Wi-Fi
  - A1459 on the iPad (4th generation) Wi-Fi + Cellular
  - A1460 on the iPad (4th generation) Wi-Fi + Cellular (MM)
- White or black front bezel
- 9.7-inch Retina display
- Lightning connector
- The micro-SIM tray is on the right side on iPad (4th generation) Wi-Fi + Cellular







iPad (4th generation) buttons and connectors





### iPad (3rd generation)

- The model number on the back cover is:
  - A1403 on the iPad (3rd generation) Wi-Fi + Cellular (VZ)
  - A1430 on the iPad (3rd generation) Wi-Fi + Cellular
  - A1416 on the iPad (3rd generation) Wi-Fi
- White or black front bezel
- 30-pin connector
- The micro-SIM tray is on the right side on iPad (3rd generation) Wi