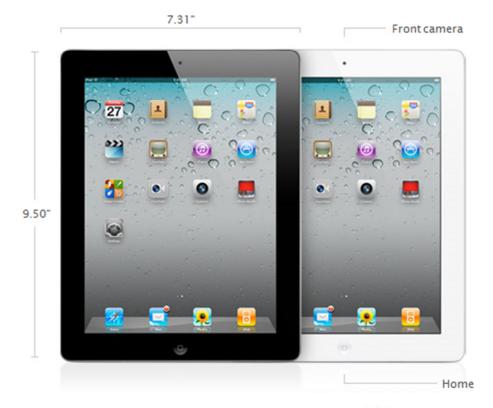

### iPad 2

- The model number on the back cover is:
  - A1397 on the iPad 2 (CDMA model)
  - A1396 on the iPad 2 (GSM model)
- White or black front bezel
- 30-pin connector
- The micro-SIM tray is on the right side on iPad (GSM model only)

FaceTime and rear cameras