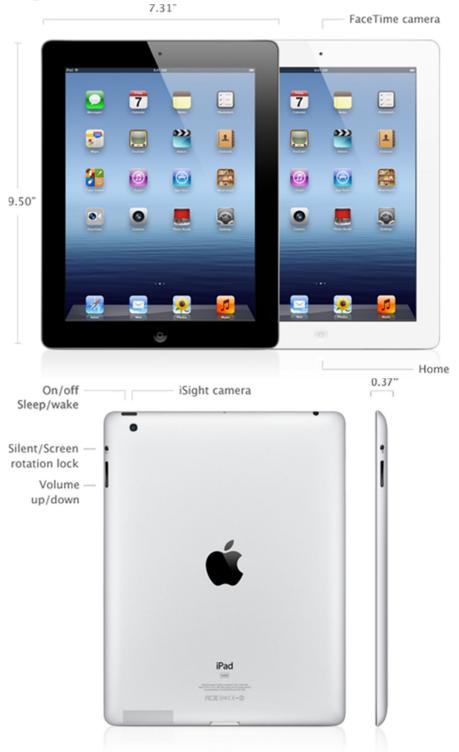

#### iPad (4th generation)

- The model number on the back cover is:
  - A1458 on the iPad (4th generation) Wi-Fi
  - A1459 on the iPad (4th generation) Wi-Fi + Cellular
  - A1460 on the iPad (4th generation) Wi-Fi + Cellular (MM)
- White or black front bezel
- 9.7-inch Retina display
- Lightning connector
- The micro-SIM tray is on the right side on iPad (4th generation) Wi-Fi + Cellular