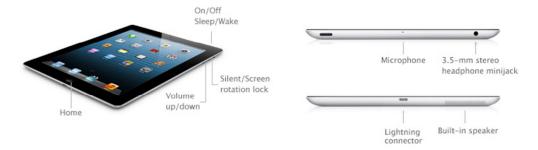

the iPad mini Wi-Fi
  - A1454 on the iPad mini Wi-Fi + Cellular
  - A1455 on the iPad mini Wi-Fi + Cellular (MM)
- White or black front bezel
- Silver or slate aluminium housing
- Lightning connector
- The nano-SIM tray is on the left side on iPad mini Wi-Fi + Cellular
- FaceTime HD and iSight cameras







#### iPad mini buttons and connectors





#### iPad (4th generation)

- The model number on the back cover is:
  - A1458 on the iPad (4th generation) Wi-Fi
  - A1459 on the iPad (4th generation) Wi-Fi + Cellular
  - A1460 on the iPad (4th generation) Wi-Fi + Cellular (MM)
- White or black front bezel
- 9.7-inch Retina display
- Lightning connector
- The micro-SIM tray is on the right side on iPad (4th generation) Wi-Fi + Cellular







iPad (4th generation) buttons and connectors





### iPad (3rd generation)

- The model number on the back cover is:
  - A1403 on the iPad (3rd generation) Wi-Fi + Cellular (VZ)
  - A1430 on the iPad (3rd generation) Wi-Fi + Cellular
  - A1416 on the iPad (3rd generation) Wi-Fi
- White or black front bezel
- 30-pin connector
- The micro-SIM tray is on the right side on iPad (3rd generation) Wi-Fi + Cellular
- FaceTime and iSight cameras





### iPad 2

- The model number on the back cover is:
  - A1397 on the iPad 2 (CDMA model)
  - A1396 on the iPad 2 (GSM model)
- White or black front bezel
- 30-pin connector
- The micro-SIM tray is on the right side on iPad (GSM model only)



FaceTime and rear cameras





#### iPad

- The model number on the back cover is:
  - A1337 on the iPad (Wi-Fi + 3G)
  - A1219 on the iPad (Wi-Fi)



- Blac