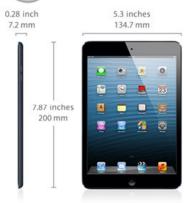

#### iPad mini

- The model number on the back cover is:
  - A1432 on the iPad mini Wi-Fi
  - A1454 on the iPad mini Wi-Fi + Cellular
  - A1455 on the iPad mini Wi-Fi + Cellular (MM)
- White or black front bezel
- Silver or slate aluminium housing
- Lightning connector
- The nano-SIM tray is on the left side on iPad mini Wi-Fi + Cellular
- FaceTime HD and iSight cameras