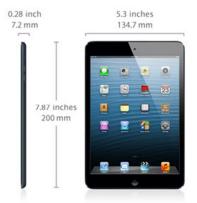

#### iPad mini

- The model number on the back cover is:
  - A1432 on the iPad mini Wi-Fi
  - A1454 on the iPad mini Wi-Fi + Cellular
  - A1455 on the iPad mini Wi-Fi + Cellular (MM)
- White or black front bezel
- Silver or slate aluminium housing
- Lightning connector
- The nano-SIM tray is on the left side on iPad mini Wi-Fi + Cellular
- FaceTime HD and iSight cameras